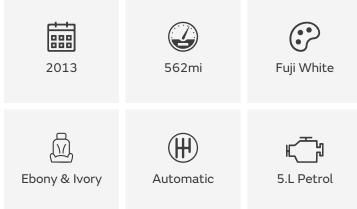

## 2013 Land Rover Defender

90 Works V8 Trophy II Edition

YS13HEV

£224,950

## **DESCRIPTION**

Honouring the original Defender's formidable 70-year expedition legacy and illustrious role in the world's most iconic and demanding all-terrain competitions, Land Rover Classic introduces Defender Works V8 Trophy II. Finished in Fuji White with contrasting Narvik Black roof and Gloss Black exterior elements, and featuring a 5.0 litre petrol V8 engine and eight-speed ZF automatic transmission, Defender Works V8 Trophy II delivers 405Ps and 515Nm of torque. Gloss Black 18-inch Sawtooth alloy wheels are complemented with upgraded brakes, suspension and handling kit for additional driving confidence. Its distinctive adventure inspired camouflage features the iconic silhouette of Defender and Series Land Rovers hidden amongst the 23 locations that have played a part in Land Rover's illustrious adventures and historic off-road challenges. Accessories include multi-point roll cage and ladder, mud-terrain tyres, spotlights, raised-air intake, vehicle winch and under-body protection; attributes to take on the journey of a lifetime. Recaro sports seats are finished in high-quality black and white Windsor leather with contrast stitching, combing support and comfort. The leather trim extends to the dashboard, doors and headlining, ensuring a handcrafted finish throughout. A beautiful analogue dashboard clock designed and crafted in collaboration with adventure watch maker Elliot Brown, is the centre piece of the dashboard, with a unique face mirroring the exterior camouflage design. This particular vehicle is one of just two right-hand drive 90 Trophy II's that were built by Land Rover Classic. The vehicle has covered just over 500 miles and will be supplied with 12 months warranty and 12 months breakdown cover to it's new owner.