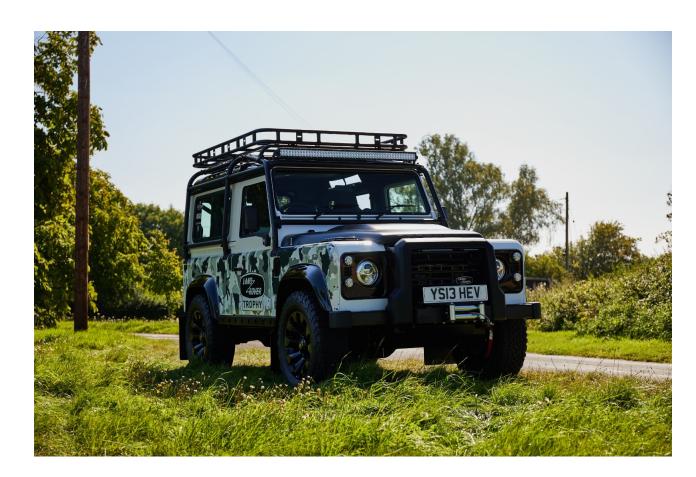

## 2013 Land Rover Defender

90 Works V8 Trophy II Edition

YS13HEV

£224,950

## **DESCRIPTION**

Honouring the original Defender's formidable 70-year expedition legacy and illustrious role in the world's most iconic and demanding all-terrain competitions, Land Rover Classic introduces Defender Works V8 Trophy II. Finished in Fuji White with contrasting Narvik Black roof and Gloss Black exterior elements, and featuring a 5.0 litre petrol V8 engine and eight-speed ZF automatic transmission, Defender Works V8 Trophy II delivers 405Ps and 515Nm of torque. Gloss Black 18-inch Sawtooth alloy wheels are complemented with upgraded brakes, suspension and handling kit for additional driving confidence. Its distinctive adventure inspired camouflage features the iconic silhouette of Defender and Series Land Rovers hidden amongst the 23 locations that have played a part in Land Rover's illustrious adventures and historic off-road challenges. Accessories include multi-point roll cage and ladder, mud-terrain tyres, spotlights, raised-air intake, vehicle winch and under-body protection; attributes to take on the journey of a lifetime. Recaro sports seats are finished in high-quality black and white Windsor leather with contrast stitching, combing support and comfort. The leather trim extends to the dashboard, doors and headlining, ensuring a handcrafted finish throughout. A beautiful analogue dashboard clock designed and crafted in collaboration with adventure watch maker Elliot Brown, is the centre piece of the dashboard, with a unique face mirroring the exterior camouflage design. This particular vehicle is one of just two right-hand drive 90 Trophy II's that were built by Land Rover Classic. The vehicle has covered just over 500 miles and will be supplied with 12 months warranty and 12 months breakdown cover to it's new owner.